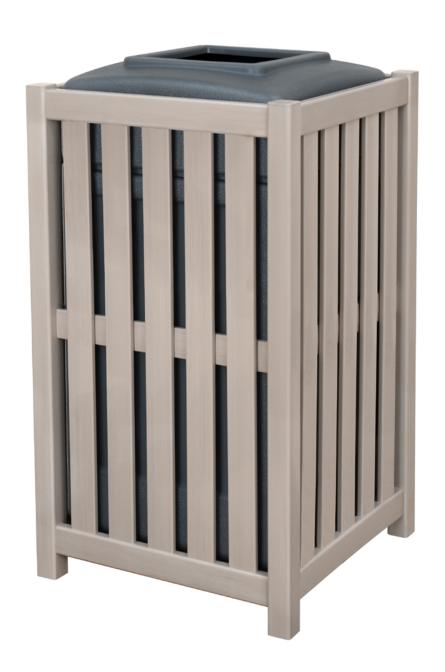

## Trash Receptacle

The casing of the Vivaio Trash Receptacle is available in all Kwalu outdoor colors. It is available with a 42 gallon liner and top or side-load lid, both of which are offered in beige or grey. The casing and liner are designed to withstand the elements and harsh cleaning regimens.

Model: VIVTR2 21.5W 21.5D 38.25H

## Features

Waterproof Outdoor UV Protected Frame Special additive protects frame against the elements and damaging ultraviolet rays.

**Optional Lid Style**Available with top load or optional side load lids.