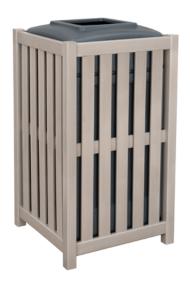

## Trash Receptacle

The casing of the Vivaio Trash Receptacle is available in all Kwalu outdoor colors. It is available with a 42 gallon liner and top or side-load lid, both of which are offered in beige or grey. The casing and liner are designed to withstand the elements and harsh cleaning regimens.

Model: VIVTR2 21.5W 21.5D 38.25H