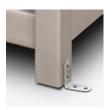

**Optional Liner Color** 42 gallon liner in grey is provided. The liner in beige is optional.

Optional Floor Mounting
A set of 4 L-shaped
brackets and 8 screws
to secure the brackets
to the product are
provided. Screws to
attach brackets to the
floor are not included.