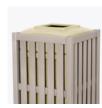

## Trash Receptacle

The casing of the Vivaio Trash Receptacle is available in all Kwalu outdoor colors. It is available with a 42 gallon liner and top or side-load lid, both of which are offered in beige or grey. The casing and liner are designed to withstand the elements and harsh cleaning regimens.

Model: VIVTR2 21.5W 21.5D 38.25H

## Features

Waterproof Outdoor UV Protected Frame Special additive protects frame against the elements and damaging ultraviolet rays.

**Optional Lid Style**Available with top load or optional side load lids.