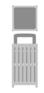

Receptacle is available in all Kwalu outdoor colors. It is available with a 42 gallon liner and top or side-load lid, both of which are offered in beige or grey. The casing and liner are designed to withstand the elements and harsh cleaning regimens.



Model: VIVTR2 21.5W 21.5D 38.25H

## Features



Waterproof Outdoor UV Protected Frame Special additive protects frame against the elements and damaging ultraviolet rays.



**Optional Lid Style**Available with top load or optional side load lids.



**Optional Liner Color** 42 gallon liner in grey is provided. The liner in beige is optional.



Optional Floor Mounting
A set of 4 L-shaped
brackets and 8 screws
to secure the brackets
to the product are
provided. Screws to
attach brackets to the
floor are not included.

## Statement of Line



**VIVTR1** 21.5W 21.5D 45H



**VIVTR2** 21.5W 21.5D 38.25H